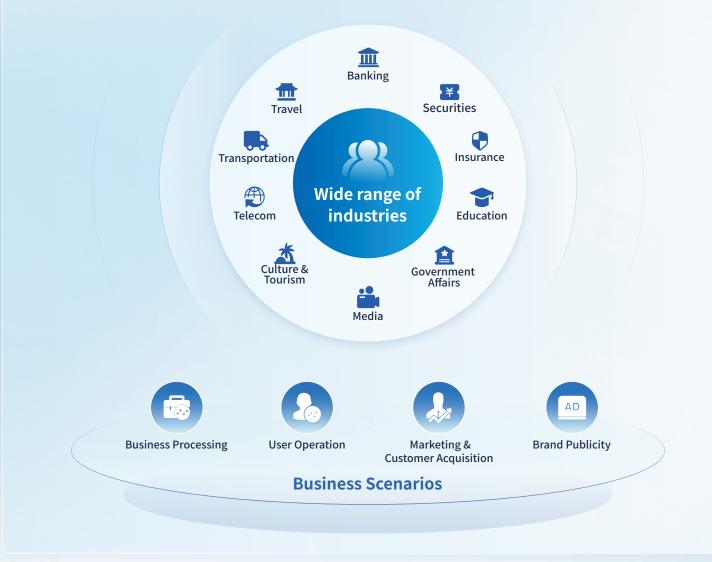

# III Applicable In Diverse Industry Scenarios III

First in China by market share, has covered a wide range of industries such as banking, securities, insurance, education, government, media, culture and tourism, telecom operators, transportation and travel etc. It is also used in a variety of business scenarios, such as customer self-service, marketing, customer acquisition, and brand image enhancements.